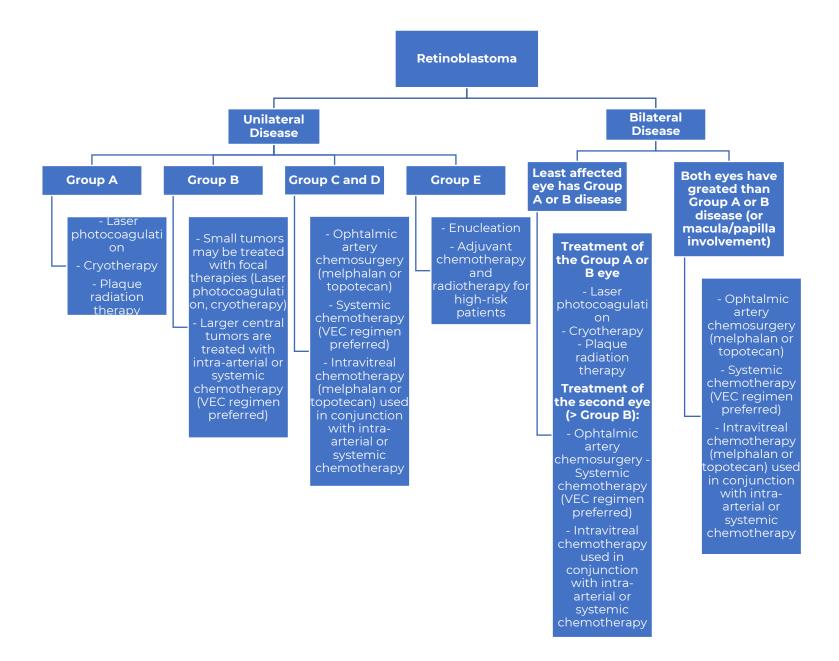

## Retinoblastoma

CHI Formulary Treatment algorithm

Treatment algorithm-December 2023

Supporting treatment algorithms for the clinical management of retinoblastoma

Figure 1 outlines a comprehensive treatment algorithm on **the management of Retinoblastoma** aimed at addressing the different lines of treatment after thorough review of medical and economic evidence by CHI committees.

Our treatment algorithm offers a robust framework for enhancing patient care and optimizing treatment outcomes across a range of treatment options, holding great promise for improving healthcare delivery.